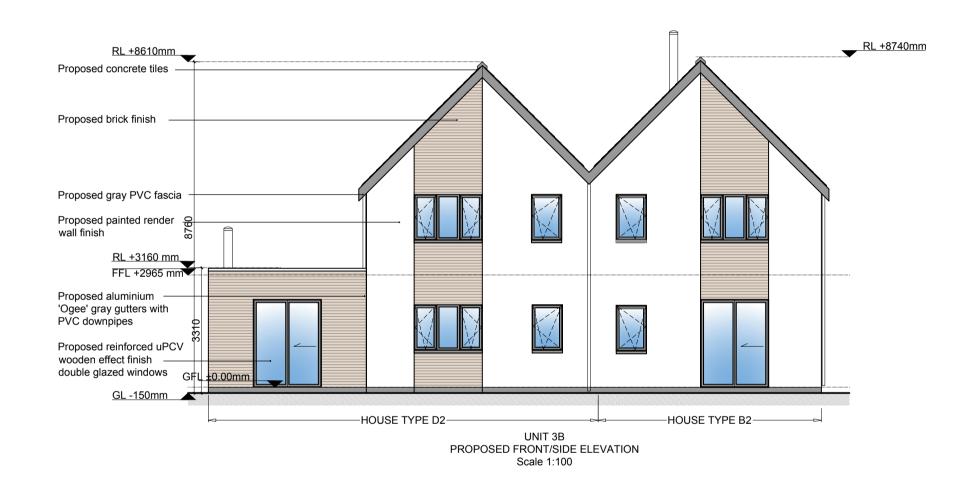

# UNIT 3B

UNIT 3B PROPOSED SIDE ELEVATION Scale 1:100

UNIT 3B PROPOSED REAR ELEVATION Scale 1:100

#### UNIT 3B - PROPOSED PLANS **ELEVATIONS & SECTION** PROJECT

RESIDENTIAL DEVELOPMENT AT DUNMURRY RISE, BISHOPSLAND, KILDARE, CO. KILDARE