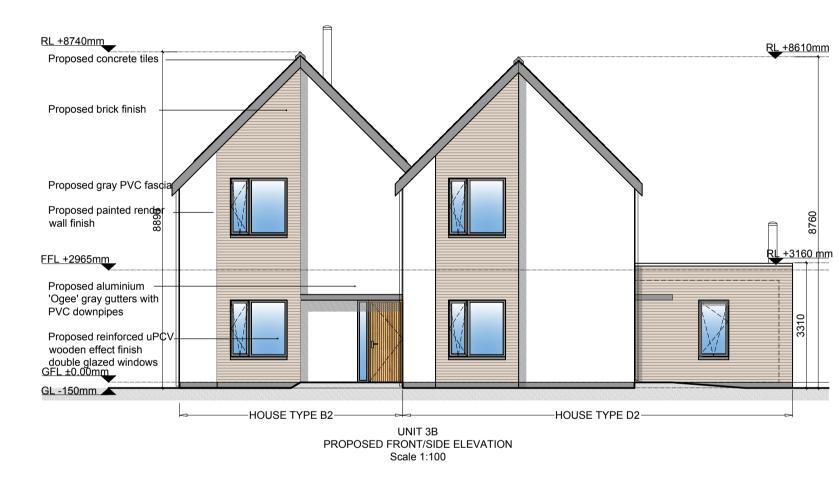

# UNIT 3B

UNIT 3B PROPOSED SIDE ELEVATION Scale 1:100

UNIT 3B PROPOSED REAR ELEVATION Scale 1:100

#### UNIT 3B - PROPOSED PLANS **ELEVATIONS & SECTION** PROJECT

RESIDENTIAL DEVELOPMENT AT DUNMURRY RISE, BISHOPSLAND, KILDARE, CO. KILDARE