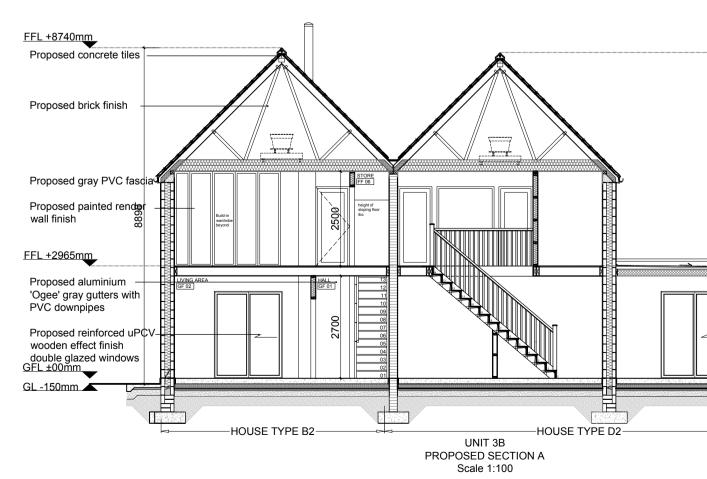

# UNIT 3B

UNIT 3B PROPOSED SIDE ELEVATION Scale 1:100

UNIT 3B PROPOSED REAR ELEVATION Scale 1:100

#### UNIT 3B - PROPOSED PLANS **ELEVATIONS & SECTION** PROJECT

RESIDENTIAL DEVELOPMENT AT DUNMURRY RISE, BISHOPSLAND, KILDARE, CO. KILDARE