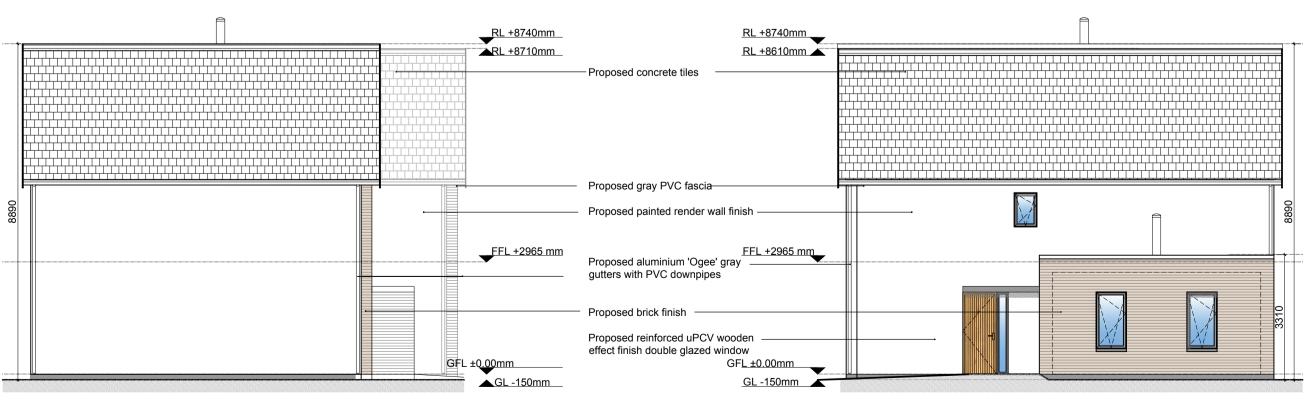

# UNIT 3B

UNIT 3B PROPOSED SIDE ELEVATION Scale 1:100

UNIT 3B PROPOSED REAR ELEVATION Scale 1:100

#### UNIT 3B - PROPOSED PLANS **ELEVATIONS & SECTION** PROJECT

RESIDENTIAL DEVELOPMENT AT DUNMURRY RISE, BISHOPSLAND, KILDARE, CO. KILDARE