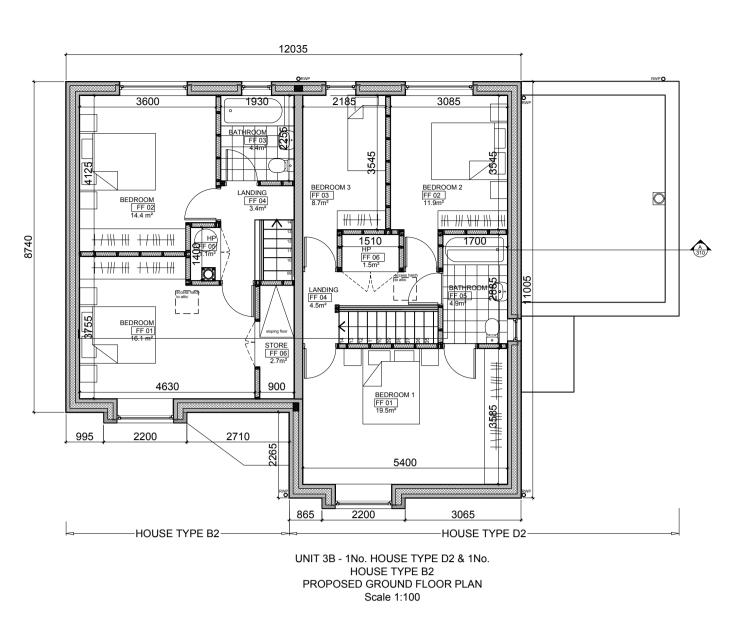

# SPECIFICATIONS

- NOTE: - UNIT 3A - 1NO. 2 BED HOUSE TYPE B1 & 1NO. 4 BED HOUSE TYPE D1 - UNIT 3B - 1NO. 2 BED HOUSE TYPE B2 & 1NO. 4 BED
- HOUSE TYPE D2
- UNIT 4 3NO. 2 BED HOUSES TYPE B2 GARDEN STORE NOT INCLUDED IN STORE AREA BELOW NORTH POINT AS PER SITE PLAN

## HOUSE TYPE B1/B2 - 2 BED

| ROOM<br>NO. | ROOM NAME   | AREA<br>[ m² ] |
|-------------|-------------|----------------|
| GF 01       | HALL        | 6.3            |
| GF 02       | LIVING AREA | 34.4           |
| GF 03       | WC          | 1.6            |
| GF 04       | STORE       | 0.8            |
| FF 01       | BEDROOM     | 16.1           |
| FF 02       | BEDROOM     | 14.4           |
| FF 03       | BATHROOM    | 4.4            |
| FF 04       | LANDING     | 3.4            |
| FF 05       | HP          | 1.1            |
| FF 06       | STORE       | 2.7            |
|             | TOTAL:      | 85.2           |

## HOUSE TYPE D1/D2 - 4 BED

| ROOM<br>NO. | ROOM NAME         | AREA     |
|-------------|-------------------|----------|
| GF 01       | HALL              | 6.8      |
| GF 02       | LIVING ROOM       | 21.0     |
| GF 03       | KITCHEN / DINING  | 19.6     |
| GF 04       | DISABLED BEDROOM  | 14.6     |
| GF 05       | DISABLED BATHROOM | 6.0      |
| GF 06       | STORE             | 2.1      |
| GF 07       | STORE             | 2.6      |
| FF 01       | BEDROOM 1         | 19.5     |
| FF 02       | BEDROOM 2         | 11.9     |
| FF 03       | BEDROOM 3         | 8.7      |
| FF 04       | LANDING           | 4.5      |
| FF 05       | BATHROOM          | 4.9      |
| FF 06       | HP                | 1.5      |
|             | ΤΟΤΑ              | L: 123.7 |