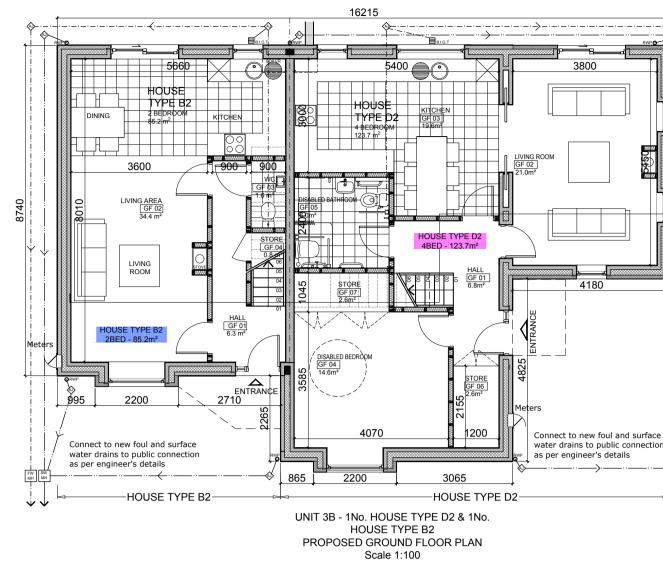

# SPECIFICATIONS

- NOTE: - UNIT 3A - 1NO. 2 BED HOUSE TYPE B1 & 1NO. 4 BED HOUSE TYPE D1 - UNIT 3B - 1NO. 2 BED HOUSE TYPE B2 & 1NO. 4 BED
- HOUSE TYPE D2
- UNIT 4 3NO. 2 BED HOUSES TYPE B2 GARDEN STORE NOT INCLUDED IN STORE AREA BELOW NORTH POINT AS PER SITE PLAN

## HOUSE TYPE B1/B2 - 2 BED

| ROOM<br>NO. | ROOM NAME   | AREA<br>[ m² ] |
|-------------|-------------|----------------|
| GF 01       | HALL        | 6.3            |
| GF 02       | LIVING AREA | 34.4           |
| GF 03       | WC          | 1.6            |
| GF 04       | STORE       | 0.8            |
| FF 01       | BEDROOM     | 16.1           |
| FF 02       | BEDROOM     | 14.4           |
| FF 03       | BATHROOM    | 4.4            |
| FF 04       | LANDING     | 3.4            |
| FF 05       | HP          | 1.1            |
| FF 06       | STORE       | 2.7            |
|             | TOTAL:      | 85.2           |

## HOUSE TYPE D1/D2 - 4 BED

| ROOM<br>NO. | ROOM NAME         | AREA     |
|-------------|-------------------|----------|
| GF 01       | HALL              | 6.8      |
| GF 02       | LIVING ROOM       | 21.0     |
| GF 03       | KITCHEN / DINING  | 19.6     |
| GF 04       | DISABLED BEDROOM  | 14.6     |
| GF 05       | DISABLED BATHROOM | 6.0      |
| GF 06       | STORE             | 2.1      |
| GF 07       | STORE             | 2.6      |
| FF 01       | BEDROOM 1         | 19.5     |
| FF 02       | BEDROOM 2         | 11.9     |
| FF 03       | BEDROOM 3         | 8.7      |
| FF 04       | LANDING           | 4.5      |
| FF 05       | BATHROOM          | 4.9      |
| FF 06       | HP                | 1.5      |
|             | ΤΟΤΑ              | L: 123.7 |